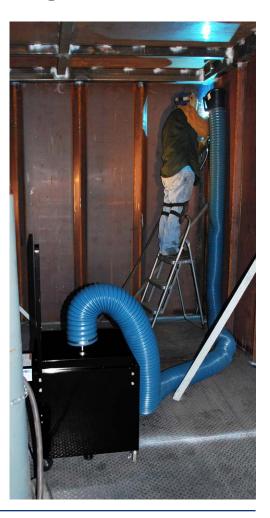

Typical applications for this unit are maintenance welding, light grinding applications, stainless steel tank welding, welding in confined spaces, fume extraction in elevated spaces [e.g. asbestos in ceiling and raptors], rapid location welding applications, stainless steel pipe welding, welding on metal beams, VOC removal, and particulate and fume removal.