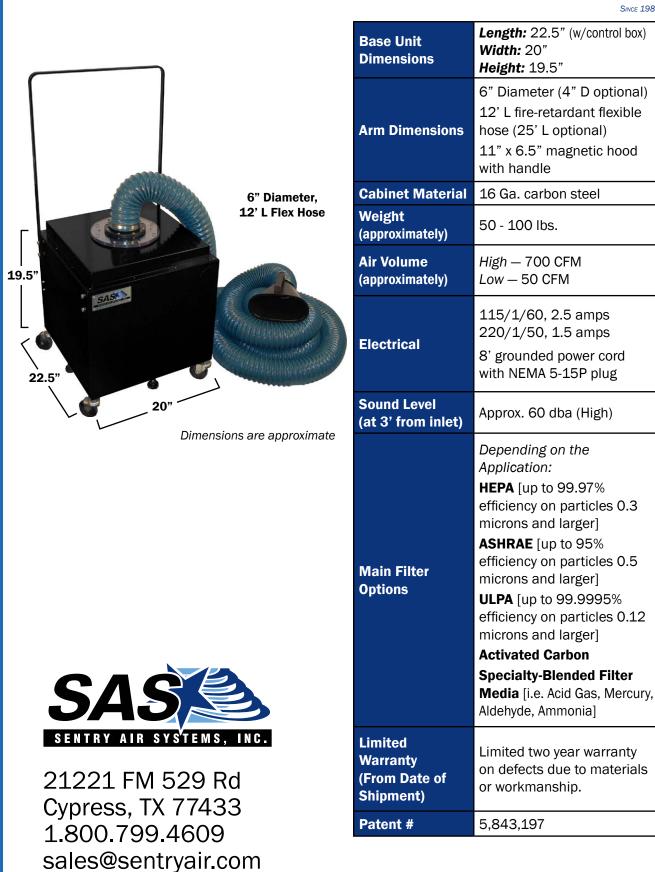

ercury, Aldehyde, Ammonia].

#### This Model 400 Python Portable Floor Sentry

combines quiet operation, energy-efficient technology, and a unique design for highly effective fume extraction in hard to reach areas. A smaller model [SS-300-PYT] and a larger model [SS-450-PYT] are also available.

# **Product Features**

- Variable speed controller (115V only)
- On/Off toggle switch (220V only)
- · Portability handle
- Magnetic welding hoold with handle
- 360-degree swivel arm
- Quiet, reliable, and low maintenance operation
- Low power consumption
- Long filter life
- Simple, guick "no tool" filter change
- Optional: 25' flex hose, magnehelic gage, hour counter



21221 FM 529 Rd, Cypress, TX 77433 1.800.799.4609 • sales@sentryair.com www.sentryair.com





## **Product Specifications**





www.sentryair.com