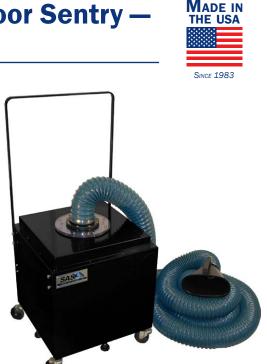

## Model # SS-400-PYT

The Model 400 Python Fume Extractor is best used in hard to reach applications where an extended flexible hose is needed [i.e. tank welding]. The included 12 foot long, flame-retardant flex hose features a magnetic capture hood with handle that enables the operator to attach it to a surface without having to manually hold the hose in place while capturing welding smoke, dust, or fumes. An optional 25 foot hose is also available.

# **Product Features**

- Variable speed controller (115V only)
- On/Off toggle switch (220V only)
- · Portability handle
- Magnetic welding hoold with handle
- 360-degree swivel arm
- Quiet, reliable, and low maintenance operation
- Low power consumption
- Long filter life
- Simple, guick "no tool" filter change
- Optional: 25' flex hose, magnehelic gage, hour counter