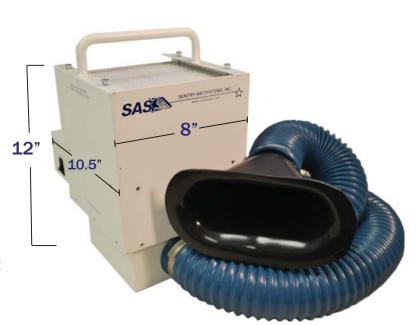

#### **BASE UNIT DIMENSIONS**

10.5" Length 8" Width 12" Height

#### **ARM DIMENSIONS**

3" Dia. x 43" Long, (7" x 3.5" Capture Hood)

Dimensions are Approximate

**■ Optional Hour Counter** 

The Sentry Air **Mini Fume Extractor** is designed to extract fumes and particulate in hard-to-reach areas. The system's small size, quiet operation, convenient mobility, and high efficiency filtration provides an excellent choice for several applications including: maintenance welding, brazing, soldering, light epoxy or solvent fume removal, chemical fumes, and particulate extraction. The convenient carrying handle and magnetic hood make this unit highly portable.