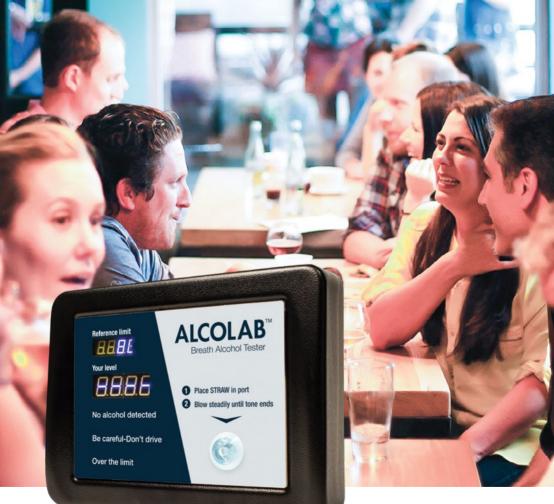

### Ease of use

The ALCOLAB is fast, reliable and fully automated. Simply insert a straw into the ALCOLAB port and blow moderately and continuously for five seconds. The user friendly, LED display indicates the user's BrAC level and the reference limit.

#### Electrochemical sensor

The ALCOLAB uses electrochemical sensor technology, the standard for law enforcement breathalyzers. The professional-grade sensor delivers results within 10 seconds and is highly specific to alcohol; ensuring other substances, such as cigarette smoke, dust and humidity will not skew results.