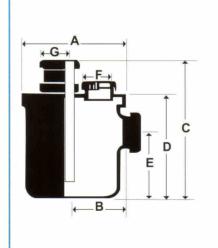

## **Installation Hints**

Tech. Drawing

| Dimension |           |           |
|-----------|-----------|-----------|
| Cat. No.  | PP110-010 | PP110-020 |
| Α         | 230mm     | 230mm     |
| В         | 121mm     | 121mm     |
| C         | 318mm     | 318mm     |
| D         | 244mm     | 244mm     |
| E         | 168mm     | 168mm     |
| F         | 51mm x1   | 51mm x 3  |
| G         | 38mm x 2  | -         |