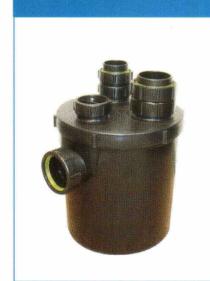

## Chemical Dilution Recovery Trap Resistance Polypropylene

The one piece moulded Polypropylene Dilution Recovery Trap with a 4.5 litre capacity is Ideal for fumecupboard and underbench installations serving one or multiple sink. Its physical and high chemical resistant properties are well suited to dilute acid that poured into the sink. The process of dilution is important in the laboratory environment as it render the acid less harmful.

The Dilution Recovery Trap is supplied with dip tubes can prevent odour and insects from entering the laboratory through the sinks and traps solids to prevent from entering the piping system to avoid blockage. (Additional dip tubes and blanking off plugs can be ordered separately), if the tank is use as dilution chamber only, the dip tubes can be omitted.