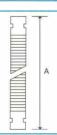

| Dim. | 38mm |      |
|------|------|------|
| Α    | 0.3m | 0.4m |
| 4    | 0.6m | 1.0m |

| 38mm | Flexible | Connector |
|------|----------|-----------|
| 0.3m |          |           |
|      |          |           |

0.4m 0.6m

1.0m

(It is ideal for underbench and mobile fumecupboard use.)

| PP080-004 |
|-----------|
| PP080-003 |
| PP080-001 |
| PP080-002 |

| Dim. | 38mm       | 51mm   |
|------|------------|--------|
| A    | 1 1/2" BSP | 2" BSP |
| В    | 6          | 6      |