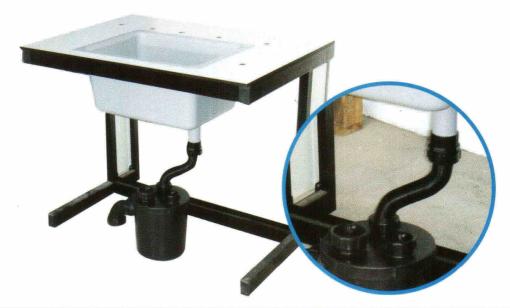

## Chemical Dilution Recovery Trap Resistance Polypropylene

The one piece moulded Polypropylene Dilution Recovery Trap with a 4.5 litre capacity is Ideal for fumecupboard and underbench installations serving one or multiple sink. Its physical and high chemical resistant properties are well suited to dilute acid that poured into the sink. The process of dilution is important in the laboratory environment as it render the acid less harmful.

The Dilution Recovery Trap is supplied with dip tubes can prevent odour and insects from entering the laboratory through the sinks and traps solids to prevent from entering the piping system to avoid blockage. (Additional dip tubes and blanking off plugs can be ordered separately), if the tank is use as dilution chamber only, the dip tubes can be omitted.

When cleaning out the Dilution Recovery Trap, union nuts on the lid should be disconnected, withdraw the dip tubes and disconnect the upper part and lower part of the dilution tank, the contents of the trap carefully flushed out.