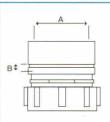

## **Installation Hints**

Tech. Drawing

| Dimension |           |           |
|-----------|-----------|-----------|
| Cat. No.  | PP110-010 | PP110-020 |
| Α         | 230mm     | 230mm     |
| В         | 121mm     | 121mm     |
| C         | 318mm     | 318mm     |
| D         | 244mm     | 244mm     |
| E         | 168mm     | 168mm     |
| F         | 51mm x1   | 51mm x 3  |
| G         | 38mm x 2  | -         |