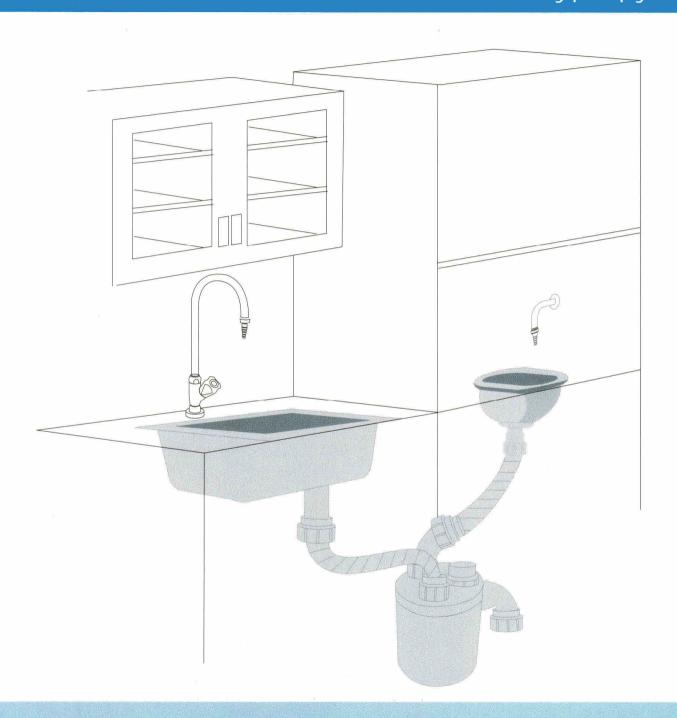

## Chemical Dilution Recovery Trap Resistance Polypropylene

The one piece moulded Polypropylene Dilution Recovery Trap with a 4.5 litre capacity is Ideal for fumecupboard and underbench installations serving one or multiple sink. Its physical and high chemical resistant properties are well suited to dilute acid that poured into the sink. The process of dilution is important in the laboratory environment as it render the acid less harmful.

The Dilution Recovery Trap is supplied with dip tubes can prevent odour and insects from entering the laboratory through the sinks and traps solids to prevent from entering the piping system to avoid blockage. (Additional dip tubes and blanking off plugs can be ordered separately), if the tank is use as dilution chamber only, the dip tubes can be omitted.

## **Installation Hints**

Tech. Drawing

| Dimension |           |           |
|-----------|-----------|-----------|
| Cat. No.  | PP110-010 | PP110-020 |
| Α         | 230mm     | 230mm     |
| В         | 121mm     | 121mm     |
| C         | 318mm     | 318mm     |
| D         | 244mm     | 244mm     |
| E         | 168mm     | 168mm     |
| F         | 51mm x1   | 51mm x 3  |
| G         | 38mm x 2  | -         |