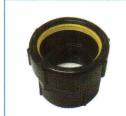

| F.I to Pipe Coupler |  |
|---------------------|--|
| 38mm                |  |
| 51mm                |  |

PP325-010 PP325-020