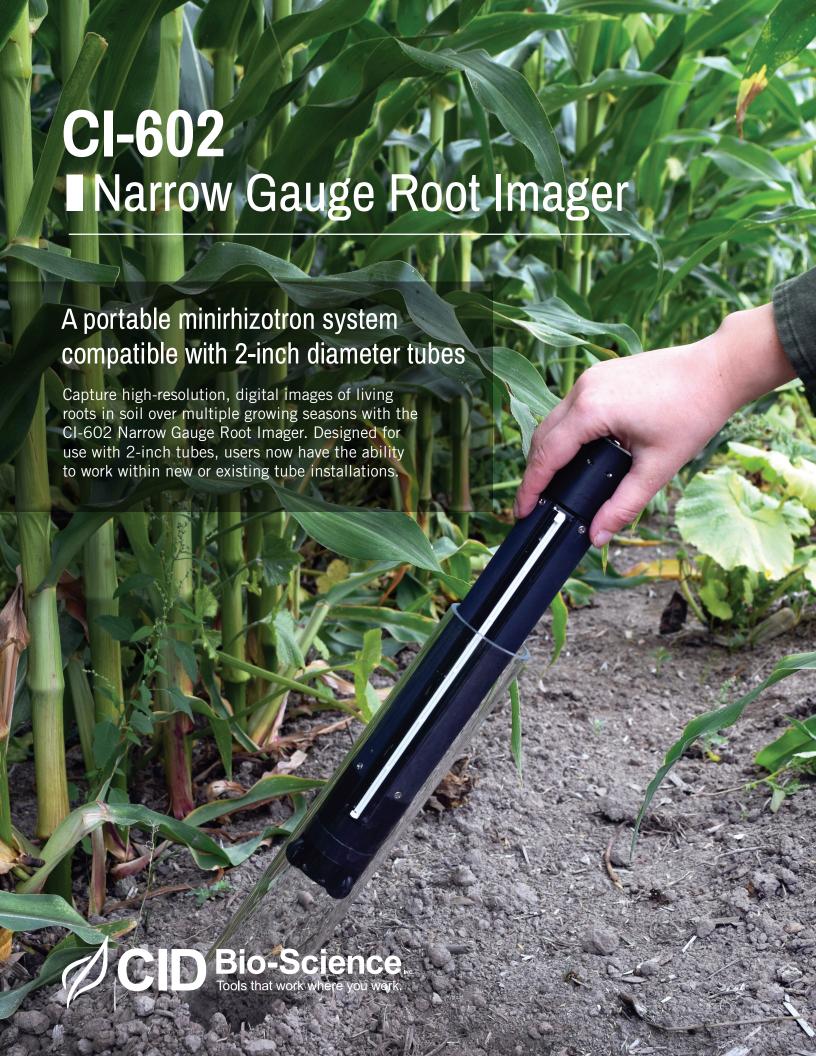

## **Product Features**

- Compatible with transparent root tubes which have an inner diameter of two inches (including Bartz tubes).
- Comes with six durable transparent root tubes:

Available in lengths of 105cm or 182cm

Made of extruded acrylic

Feature custom-machined watertight bottom plug and insulated top cap to prevent moisture build-up in the tube

- Durable and field-ready
- ► Lightweight and easy to transport to any location
- Suitable for sites with root tubes across a range of treatments or conditions
- Controlled and powered by included tablet pre-loaded with RootSnap Analysis Software. Use RootSnap to quickly calculate parameters from images including total and individual root: