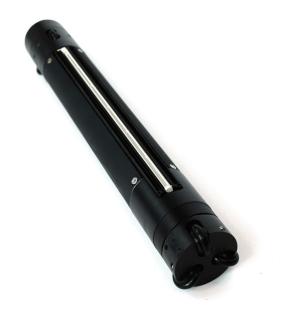

## **Product Features**

- Compatible with transparent root tubes which have an inner diameter of two inches (including Bartz tubes).
- Comes with six durable transparent root tubes:

Available in lengths of 105cm or 182cm

Made of extruded acrylic

Feature custom-machined watertight bottom plug and insulated top cap to prevent moisture build-up in the tube

- Durable and field-ready
- ► Lightweight and easy to transport to any location
- Suitable for sites with root tubes across a range of treatments or conditions
- Controlled and powered by included tablet pre-loaded with RootSnap Analysis Software. Use RootSnap to quickly calculate parameters from images including total and individual root: