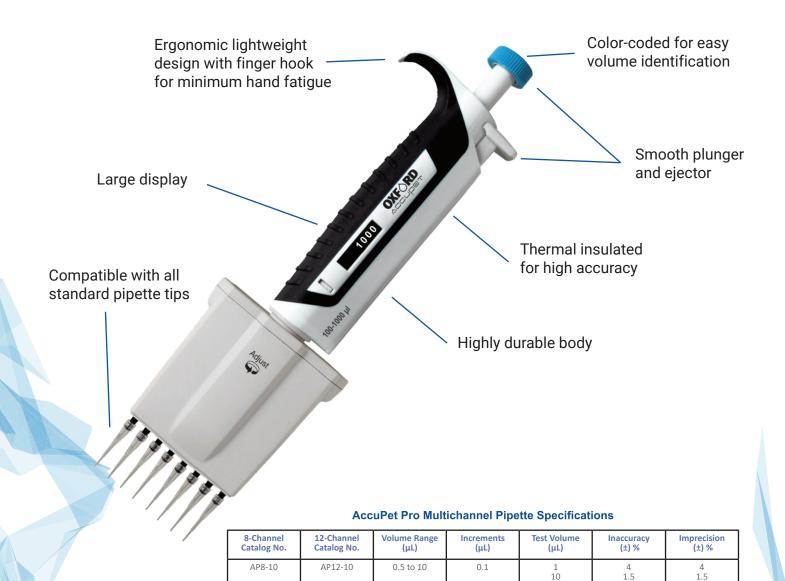

## Accupet Pro Multichannel Pipette

Designed to offer optimal performance and precision with effortless handling. The Accupet Pro series of pipettes are ideal for long hours of pipetting. Its intelligent design includes features like one-handed tip ejection and lightweight construction, offering exceptional comfort and convenience.

10

100

20

30

0.5

5 to 50

10 to 100

20 to 200

30 to 300

AP8-50

AP8-100

AP8-200

AP8-300

AP12-50

AP12-100

AP12-200

AP12-300