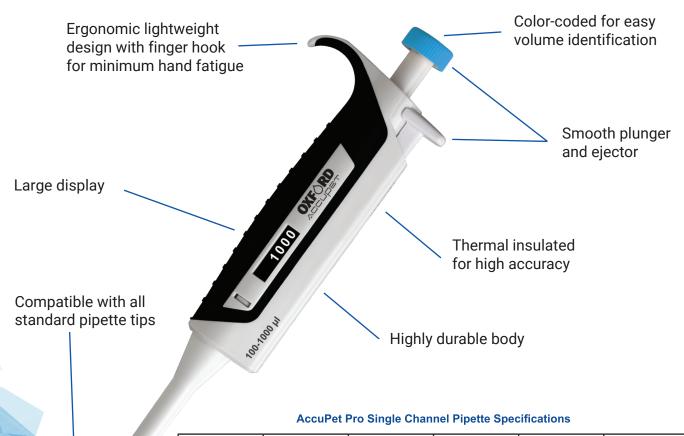

## Accupet Pro Single Channel Pipette

Designed to offer optimal performance and precision with effortless handling. The Accupet Pro series of pipettes are ideal for long hours of pipetting. It's intelligent design includes features like one-handed tip ejection and lightweight construction, offering exceptional comfort and convenience.

| Single Channel Catalog No. | Volume Range<br>(μL) | Increments<br>(μL) | Test Volume<br>(μL) | Inaccuracy<br>(±) % | Imprecision<br>(±) % |
|----------------------------|----------------------|--------------------|---------------------|---------------------|----------------------|
| AP-2.5                     | 0.1 - 2.5            | 0.01               | 0.25<br>2.5         | 12<br>2.5           | 6<br>1.6             |
| AP-10                      | 0.5-10               | 0.1                | 1<br>10             | 2.5<br>1            | 1.5<br>.08           |
| AP-20                      | 2 - 20               | 0.1                | 2<br>20             | .09                 | 2<br>0.4             |
| AP-50                      | 5 -50                | 0.5                | 5<br>50             | 2<br>0.6            | 2<br>0.3             |
| AP-100                     | 10 to 100            | 0.5                | 10<br>100           | 3<br>0.8            | 1.5<br>0.15          |
| AP-200                     | 20-200               | 1                  | 20<br>200           | 2<br>0.6            | 0.8<br>0.15          |
| AP-1000                    | 100-1000             | 5                  | 100<br>1000         | 2<br>0.6            | 0.7<br>0.2           |
| AP-5000                    | 500-5000             | 50                 | 500<br>5000         | 2<br>0.5            | 0.6<br>0.2           |
| AP-10ML                    | 500-10000            | 100                | 500<br>10000        | 3<br>0.6            | 0.6<br>0.2           |