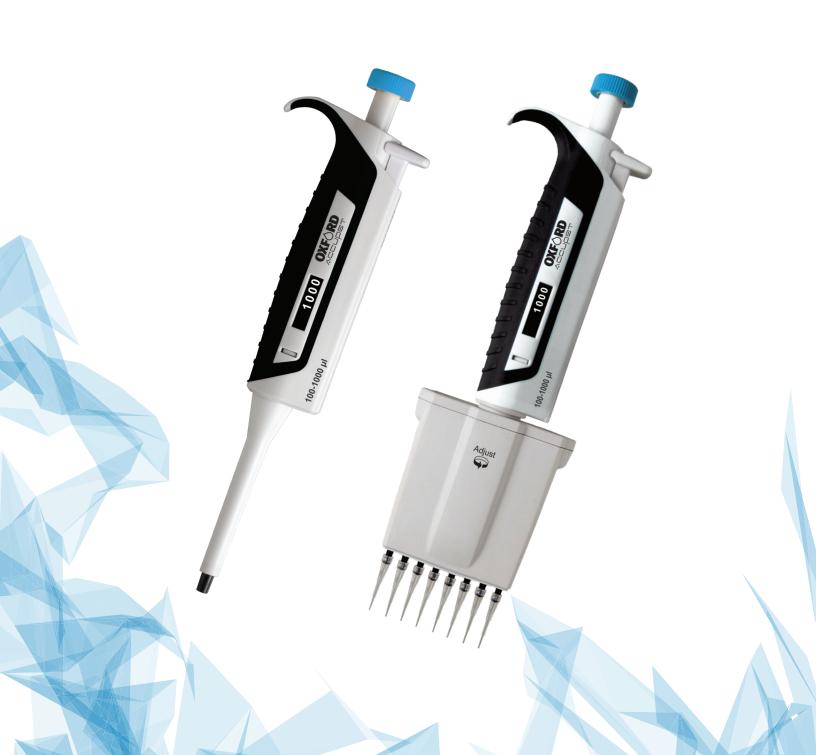

## AccuPet Pro

Single & Multichannel Pipettes

## Accupet Pro Single Channel Pipette

Designed to offer optimal performance and precision with effortless handling. The Accupet Pro series of pipettes are ideal for long hours of pipetting. It's intelligent design includes features like one-handed tip ejection and lightweight construction, offering exceptional comfort and convenience.

## Accupet Pro Multichannel Pipette

Designed to offer optimal performance and precision with effortless handling. The Accupet Pro series of pipettes are ideal for long hours of pipetting. Its intelligent design includes features like one-handed tip ejection and lightweight construction, offering exceptional comfort and convenience.